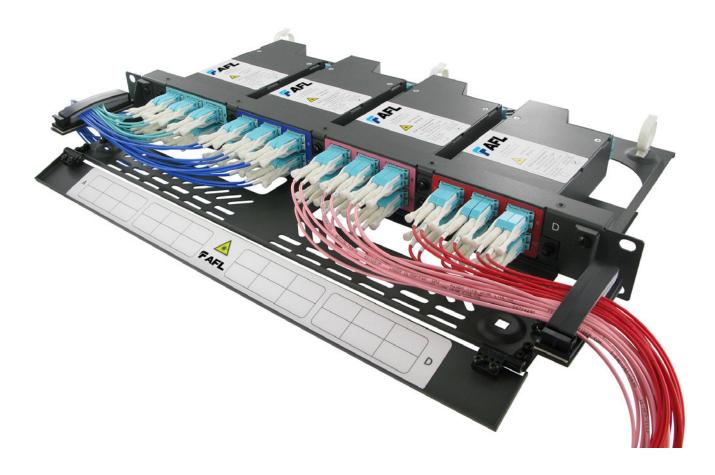

# HD MTP<sup>®</sup> Range

AFL's HD (High Density) range of MTP enclosures and cassettes offer 96F (48LCD) capacity in 1RU. The 4 cassette design is ideal for Fabric A/Fabric B type networks. Ideally suited for environments requiring a balance between density, labelling and patching access.

Enclosures to suit the HD range are available in both sliding and fixed tray designs. These enclosures are suited to racks with a minimum depth of 450 mm.

## Features

- High Density of 96F per 1RU (based on MTP-LC)
- Range of modules available to suit application
- MTP elite connectors used as standard for Low Loss performance
- 19" rack mountable enclosures available in fixed or sliding 1RU