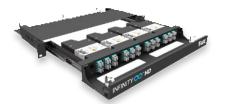

# HD MTP<sup>®</sup> Range

AFL's HD (High Density) range of MTP enclosures and cassettes offer 96F (48LCD) capacity in 1RU. The 4 cassette design is ideal for Fabric A/Fabric B type networks. Ideally suited for environments requiring a balance between density, labelling and patching access.

Enclosures to suit the HD range are available in both sliding and fixed tray designs. These enclosures are suited to racks with a minimum depth of 450 mm.