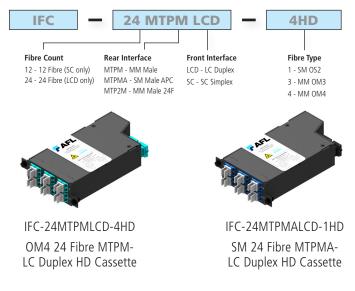

) range of MTP enclosures and cassettes offer 96F (48LCD) capacity in 1RU. The 4 cassette design is ideal for Fabric A/Fabric B type networks. Ideally suited for environments requiring a balance between density, labelling and patching access.

Enclosures to suit the HD range are available in both sliding and fixed tray designs. These enclosures are suited to racks with a minimum depth of 450 mm.

## Features

- High Density of 96F per 1RU (based on MTP-LC)
- Range of modules available to suit application
- MTP elite connectors used as standard for Low Loss performance
- 19" rack mountable enclosures available in fixed or sliding 1RU

## Applications

- Data Centres
- Structured Cabling Networks
- Storage Area Networks



## HD MTP<sup>®</sup> Range

#### **Cassette Ordering Information**



#### **Cassette Loss Performance (Total LC and MTPE Insertion Loss)**

| OPTIONS                | SM OS2 (@1310 nm) | MM OM3/4 (@850 nm) |
|------------------------|-------------------|--------------------|
| Average Insertion Loss | 0.25 dB           | 0.20 dB            |
| Maximum Insertion Loss | 0.60 dB           | 0.55 dB            |

#### **Enclosures and Accessories**

| ENCLOSURES      |                                                                                                                                         |  |
|-----------------|-----------------------------------------------------------------------------------------------------------------------------------------|--|
| FRE-1RU-MOD-HDT | 1RU 4 port fixed tray - suits 4 cassettes<br>200 mm depth