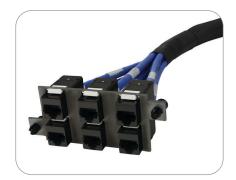

# **Copper Bundle Assemblies**

AFL's Copper Bundle Assemblies are a pre-terminated copper cable solution, designed to reduce installation time and clean up in the field. These assemblies are factory tested and pre-loaded into patch plates for use with AFL's 1RU Velocity patch panels.

The Copper Bundle Assemblies are available in both Cat6 and Cat6A, in unshielded and shielded<sup>†</sup> screen types.

#### Features

- Cat6 and Cat6A cabling.
- Unshielded and shielded cable and jacks.
  10GBase-T Gigabit Ethernet<sup>†</sup>
- Pre-terminated and tested.
- Pre-loaded into patch plates.