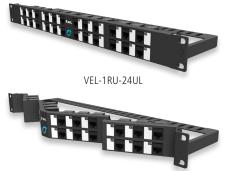

### **Recommended Products**

| PART NUMBER    | DESCRIPTION                             |
|----------------|-----------------------------------------|
| VEL-1RU-24UL   | Patch Panel 24 Port 1RU Unloaded        |
| VEL-1RU-24UL-A | Patch Panel 24 Port 1RU Angled Unloaded |

VEL-1RU-24UL-A

<sup>†</sup>Cat6A only