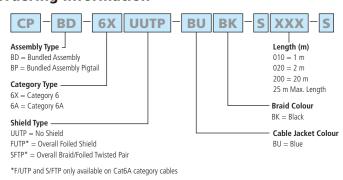

# **Copper Bundle Assemblies**

AFL's Copper Bundle Assemblies are a pre-terminated copper cable solution, designed to reduce installation time and clean up in the field. These assemblies are factory tested and pre-loaded into patch plates for use with AFL's 1RU Velocity patch panels.

The Copper Bundle Assemblies are available in both Cat6 and Cat6A, in unshielded and shielded<sup>†</sup> screen types.

#### Features

- Cat6 and Cat6A cabling.
- Unshielded and shielded cable and jacks.
  10GBase-T Gigabit Ethernet<sup>†</sup>
- Pre-terminated and tested.
- Pre-loaded into patch plates.

# **Ordering Information**

## **Applications**

- 1000Base-T Gigabit Ethernet.
- Cross connects.
- Consolidation points.



Note: For non-standard colours and configurations, please contact AFL for further details. MOQs may apply.

### **Recommended Products**

| PART NUMBER    | DESCRIPTION                             |
|----------------|-----------------------------------------|
| VEL-1RU-24UL   | Patch Panel 24 Port 1RU Unloaded        |
| VEL-1RU-24UL-A | Patch Panel 24 Port 1RU Angled Unloaded |



VEL-1RU-24UL-A

<sup>†</sup>Cat6A only