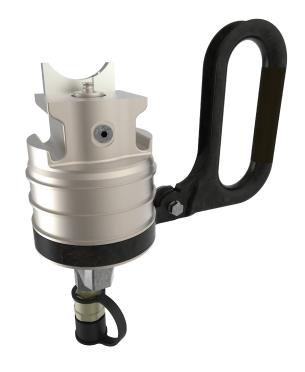

## **45TPU** Swage 45 Ton Power Unit

A Swage 45 Ton Power Unit is a 45 Ton construction and maintenance tool designed to cover a full range of Swage cable and grounding accessories. The power unit works with 1.00" O.D. through 2.25" O.D. Head Assemblies. The 45TPU features a 360-degree hose swivel for ease of movement for the user to make the Swage process quick and easy.