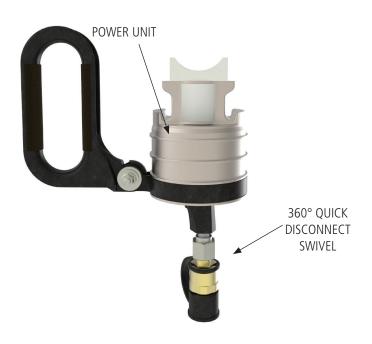

## **45TPU** Swage 45 Ton Power Unit

A Swage 45 Ton Power Unit is a 45 Ton construction and maintenance tool designed to cover a full range of Swage cable and grounding accessories. The power unit works with 1.00" O.D. through 2.25" O.D. Head Assemblies. The 45TPU features a 360-degree hose swivel for ease of movement for the user to make the Swage process quick and easy.