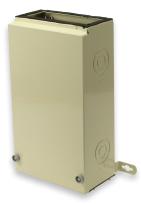

|         |  |  |
| 1 in. NPT Kit (2 $-$ 1 in NPT Fittings and cable hardware to be used with FM004177)                           |         |  |  |
| 2 in. NPT Kit (2 – 2 in NPT Fittings and cable hardware to be used with FM004177)                             |         |  |  |
| Dual Cable Grommet Kit (2/kit)                                                                                |         |  |  |
| Accessories                                                                                                   |         |  |  |
| Fixed Conduit Skirt                                                                                           |         |  |  |
| Telescoping Skirt                                                                                             |         |  |  |



LL-550 Fixed Skirt

### Qualifications

| GOVERNING BODY | STANDARD CODE |
|----------------|---------------|
| NEMA           | Туре З        |
| Telcordia      | GR-2898       |

### **Contact AFL for further details.**

AFLglobal.com | 800.235.3423



LL-550 Telescoping Skirt