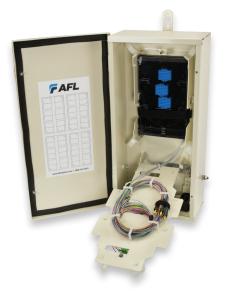

# LightLink 550 Optical Splicing and Distribution Enclosure

The LightLink (LL) 550 Optical Splicing and Distribution Enclosure provides for organizing, splicing and interconnecting fibers in broadband, distribution and building entrance applications. The splice tray panel is equipped with LGX<sup>®</sup> 118 footprint snaps so various types of connectors may be installed. The enclosure features a scratch resistant powder coated base and a fully gasketed hinged cover. The internal interconnect tray and back-plate may be removed from the enclosure and brought to a splicing table to complete splicing, fiber routing and fiber management. The cable entry base allows for the installation of cable through a grommet system, and can be coupled to either a fixed 12 inch slack storage skirt or a telescoping 24 to 36 inch skirt.

#### Enclosure

- Independent cable strain-relief for flat drop cable and 2 mm / 3 mm drops
- Unique self-sealing grommet system
- Self-contained inner chassis frame with separate outer housing
- Dual telco can-wrench locking fasteners
- Hinged cover securable with standard padlock
- Internal, owner-accessible security screw
- Available with a variety of connector types and cable entrance choices

#### Interconnect Splice Tray Kit

- Available with (2) Factory Pre-installed LL-4808 Universal Splice Trays with SC/APC or SC/UPC 900 µm pigtails for up to 48 connections.
- Interconnect Tray may be purchased separately to upgrade existing splice-only units to accept LGX-118 adapter plates.