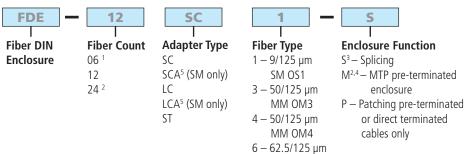

### **Ordering Information**

MM OM1

#### Notes

- 1. Uses 12 port plates, empty ports are filled with blanking plugs
- 2. 24 fiber option for patch (P) and MTP pre-terminated (M) enclosures only
- 3. Splicing enclosures include splice tray, protectors and pigtails for 06 and 12 fiber configurations
- 4. LC OM3, OM4 and OS1/2 only
- 5. SCA and LCA options stand for APC adapter types.