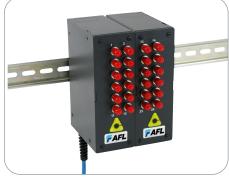

# **Optical Connectivity**

24 Port ST Loaded Mini DIN Enclosure

#### **Features and Benefits**

- Small size making it very versatile
- Accommodates up to 12 or 24 x SC, ST or LC duplex adapters

 Top and bottom cable entry to suit installation environment

 Ideal for housing pre-terminated loose tube and tight buffered cables