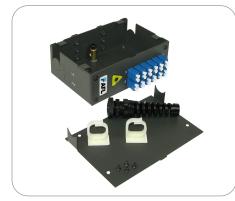

#### **Features and Benefits**

- Small size making it very versatile
- Accommodates up to 12 or 24 x SC, ST or LC duplex adapters

 Top and bottom cable entry to suit installation environment

 Ideal for housing pre-terminated loose tube and tight buffered cables

#### **Technical Specifications**

| DESCRIPTION                       | 12 PORT<br>MINI DIN RAIL ENCLOSURE                                                                                | 24 PORT (PATCH ONLY)<br>MINI DIN RAIL ENCLOSURE                                                |
|-----------------------------------|-------------------------------------------------------------------------------------------------------------------|------------------------------------------------------------------------------------------------|
| Dimensions W x H x D (mm)         | 54.5 x 155 x 113                                                                                                  | 109 x 155 x 113                                                                                |
| Weight (lbs)                      | 1.5                                                                                                               | 3.0                                                                                            |
| Maximum Number of Splices         | 12                                                                                                                | N/A                                                                                            |
| Maximum Fiber Count (Front Panel) | 12 SC, ST and LC 24                                                                                               | SC, ST                                                                                         |
| Incoming Cable Ports              | 1 top and bottom                                                                                                  | 2 top and bottom<br>(includes internal routing hole for<br>single cable 24 fiber installation) |
| Material and Color                | Powder coated Mercury Grey                                                                                        |                                                                                                |
| Standard Accessories              | Cable gland, central strain relief post, DIN rail mounting clip,<br>laser badge, fiber clips and through adapters |                                                                                                |