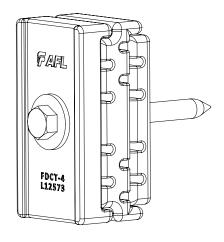

## **FDCT Series Flat Drop Cable Tangent/Downlead**

The Flat Drop Cable Tangent accessory provides a means of suspending the flat drop cable to structures where termination is undesirable. The accessory can also be used in downlead applications to guide flat drop cables from the top of the structure to the splice box.

## **Features**

- Compressive elastomer material protects cable jacket
- Lag screw attachment hardware kit available
- Can be banded or bolted in downlead applications

## **Ordering Information**

| AFL NO.  | FLAT DROP CAPACITY | HARDWARE INCLUDED      |
|----------|--------------------|------------------------|
| FDCT-4   | up to 4            | _                      |
| FDCT-12  | up to 12           | _                      |
| FDCT-4D  | up to 4            | Lag screw hardware kit |
| FDCT-12D | up to 12           | Lag screw hardware kit |