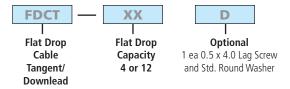

## **Ordering Information**

| AFL NO.  | FLAT DROP CAPACITY | HARDWARE INCLUDED      |
|----------|--------------------|------------------------|
| FDCT-4   | up to 4            | _                      |
| FDCT-12  | up to 12           | _                      |
| FDCT-4D  | up to 4            | Lag screw hardware kit |
| FDCT-12D | up to 12           | Lag screw hardware kit |

**Ordering Example:** To hold up to 12 flat drop cables, with lag screw hardware kit included, order part number FDCT-12D.