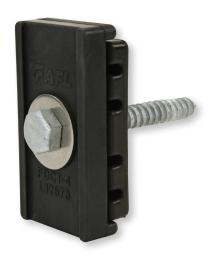

## **FDCT Series Flat Drop Cable Tangent/Downlead**

The Flat Drop Cable Tangent accessory provides a means of suspending the flat drop cable to structures where termination is undesirable. The accessory can also be used in downlead applications to guide flat drop cables from the top of the structure to the splice box.

## **Features**

- Compressive elastomer material protects cable jacket
- Lag screw attachment hardware kit available
- Can be banded or bolted in downlead applications

## **Ordering Information**

| AFL NO.  | FLAT DROP CAPACITY | HARDWARE INCLUDED      |
|----------|--------------------|------------------------|
| FDCT-4   | up to 4            | _                      |
| FDCT-12  | up to 12           | _                      |
| FDCT-4D  | up to 4            | Lag screw hardware kit |
| FDCT-12D | up to 12           | Lag screw hardware kit |