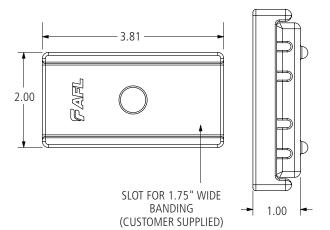

## FDCT-4D

FDCT-12D

FDCT-5-12 Adapter may be ordered separately for increase in flat drop count

## **FDCT Series Flat Drop Cable Tangent/Downlead**

The Flat Drop Cable Tangent accessory provides a means of suspending the flat drop cable to structures where termination is undesirable. The accessory can also be used in downlead applications to guide flat drop cables from the top of the structure to the splice box.

## **Features**

- Compressive elastomer material protects cable jacket
- Lag screw attachment hardware kit available
- Can be banded or bolted in downlead applications