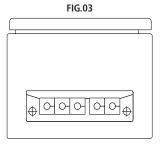

Large Splice Enclosure with Oval Port and Pre-punched Holes

Mid-sheath or "Express" splicing variants are listed below. Contact AFL for more information.

| PART NUMBER        | DESCRIPTION                                                           | INGRESS PROTECTION | BASE VIEW REFERENCE |
|--------------------|-----------------------------------------------------------------------|--------------------|---------------------|
| FHE-SM-SPLT1-SS304 | 2 Modular Panel Small Wall Enclosure / Split Gland Plate – IP66 304SS | IP66               | FIG.03              |
| FHE-SM-SPLT1-SS316 | 2 Modular Panel Small Wall Enclosure / Split Gland Plate – IP66 316SS | 1100               | FIG.05              |
| FHE-LG-SPLICE-OVL  | Splice Only Large Wall Enclosure / Oval port — RAL7035                | IP66               | FIG.06              |