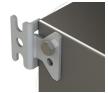

|

A range of customisable options are available to suit your requirements. Contact AFL for more information.



Nickel Plated Brass Compression Glands



Nylon Plug (Standard & Click Style)



Cable Grommets for Split Gland Plates



Stainless Steel Mounting Brackets



Custom Gland Plate