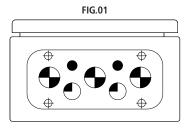

2 Panel SS Enclosure with Pre-punched Holes

2 Panel Enclosure with Split Entry (shown with optional cable grommet)

FIG.04

8 Panel Enclosure with Knockout Holes (Plastic gland plate layout shown)

FIG.05

8 Panel SS Enclosure with Pre-punched Holes