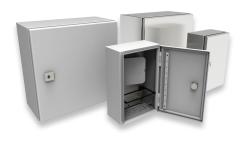

## Harsh Environment Wall Enclosures

AFL's range of Ingress Protected Fibre Harsh Environment 'FHE' wall enclosures are proudly designed and assembled in Australia.

This range of enclosures caters for various cable types, including loose tube and tight buffered cables, and are suitable for outdoor or harsh environments where protection, of fibre optic components from moisture and dust is needed.

#### **Applications**

- Available in a range of sizes up to 192F
   Fusion splicing of loose tube or tight buffered cables
  - Direct termination of tight buffered cables
  - Housing fibre optic passive devices
  - Building entrance terminals
  - Construction or mining sites
  - Industrial or roadside harsh environments