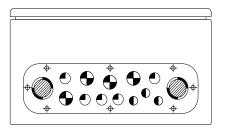

2 Panel SS Enclosure with Pre-punched Holes

2 Panel Enclosure with Split Entry (shown with optional cable grommet)

FIG.04

8 Panel Enclosure with Knockout Holes (Plastic gland plate layout shown)

FIG.05

8 Panel SS Enclosure with Pre-punched Holes

Large Splice Enclosure with Oval Port and Pre-punched Holes

Mid-sheath or "Express" splicing variants are listed below. Contact AFL for more information.

| PART NUMBER        | DESCRIPTION                                                           | INGRESS PROTECTION | BASE VIEW REFERENCE |
|--------------------|-----------------------------------------------------------------------|--------------------|---------------------|
| FHE-SM-SPLT1-SS304 | 2 Modular Panel Small Wall Enclosure / Split Gland Plate – IP66 304SS | IP66               | FIG.03              |
| FHE-SM-SPLT1-SS316 | 2 Modular Panel Small Wall Enclosure / Split Gland Plate – IP66 316SS | 1100               | FIG.05              |
| FHE-LG-SPLICE-OVL  | Splice Only Large Wall Enclosure / Oval port — RAL7035                | IP66               | FIG.06              |