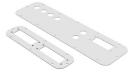

|

A range of customisable options are available to suit your requirements. Contact AFL for more information.



Nickel Plated Brass Compression Glands



Nylon Plug (Standard & Click Style)



Cable Grommets for Split Gland Plates



Stainless Steel Mounting Brackets



Custom Gland Plate