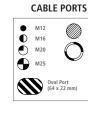

#### **Gland Plate Diagram**

Removable gland plates only available on mild steel enclosure variations. Stainless steel variations supplied standard with punched holes as shown in diagrams below. All standard punched holes are fitted with blanking plugs. Custom punched hole combinations available, please contact AFL to discuss your requirements.

2 Panel SS Enclosure with Pre-punched Holes

2 Panel Enclosure with Split Entry (shown with optional cable grommet)

FIG.04

8 Panel Enclosure with Knockout Holes (Plastic gland plate layout shown)

FIG.05

8 Panel SS Enclosure with Pre-punched Holes