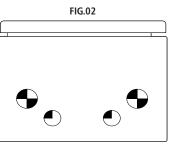

2 Panel SS Enclosure with Pre-punched Holes

2 Panel Enclosure with Split Entry (shown with optional cable grommet)

FIG.04

8 Panel Enclosure with Knockout Holes (Plastic gland plate layout shown)

FIG.05

8 Panel SS Enclosure with Pre-punched Holes