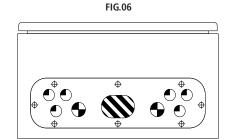

2 Panel SS Enclosure with Pre-punched Holes

2 Panel Enclosure with Split Entry (shown with optional cable grommet)

FIG.04

8 Panel Enclosure with Knockout Holes (Plastic gland plate layout shown)

FIG.05

8 Panel SS Enclosure with Pre-punched Holes

Large Splice Enclosure with Oval Port and Pre-punched Holes

Mid-sheath or "Express" splicing variants are listed below. Contact AFL for more information.

| PART NUMBER        | DESCRIPTION                                                           | INGRESS PROTECTION | BASE VIEW REFERENCE |
|--------------------|-----------------------------------------------------------------------|--------------------|---------------------|
| FHE-SM-SPLT1-SS304 | 2 Modular Panel Small Wall Enclosure / Split Gland Plate – IP66 304SS | IP66               | FIG.03              |
| FHE-SM-SPLT1-SS316 | 2 Modular Panel Small Wall Enclosure / Split Gland Plate – IP66 316SS | 1100               | FIG.05              |
| FHE-LG-SPLICE-OVL  | Splice Only Large Wall Enclosure / Oval port — RAL7035                | IP66               | FIG.06              |