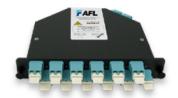

AFL's SD MTP Cassettes also suit a variety of FWE Wall Enclosures, allowing for high density patching and cross connect in a wider range of applications.

All AFL LC Duplex cassettes feature finger friendly, VFL traceable dust-caps

#### **Features**

- Density of 48F per 1RU (based on MTP-LC)
- Range of modules available to suit application
- MTP elite connectors used as standard for Low Loss performance
- 19" rack mountable enclosures available in 1RU, 2RU and 3RU