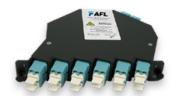

AFL's SD MTP Cassettes also suit a variety of FWE Wall Enclosures, allowing for high density patching and cross connect in a wider range of applications.

All AFL LC Duplex cassettes feature finger friendly, VFL traceable dust-caps

#### **Features**

- Density of 48F per 1RU (based on MTP-LC)
- Range of modules available to suit application
- MTP elite connectors used as standard for Low Loss performance
- 19" rack mountable enclosures available in 1RU, 2RU and 3RU