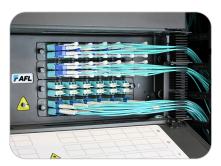

## **SD MTP® Range**

AFL's SD (Standard Density) range of MTP enclosures and cassettes offer an ideal balance of density and accessibility. Ideally suited for environments requiring increased space for labelling and patching access.

Modular tray (MOD-T) enclosures to suit the SD range are a fixed tray style and offer an easy open access, shallow depth design. Suited to racks with a minimum depth of 450 mm or back to back applications in deeper racks.

The MOD-T enclosure also features a removable rear mounting cable management bar. An optional front mount hinged cable tray can be fitted to the MOD-T enclosure.