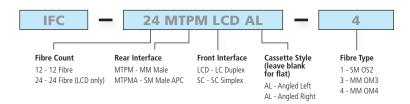

## **Cassette Ordering Information**

IFC-24MTPMLCD-4 OM4 24 Fibre MTPM-LC Duplex SD Cassette

IFC-24MTPMLCDAL-4
OM4 24 Fibre MTPM-LC Duplex
SD Angled Left Cassette