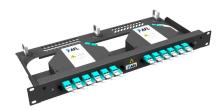

## **SD MTP® Range**

AFL's SD (Standard Density) range of MTP enclosures and cassettes offer an ideal balance of density and accessibility. Ideally suited for environments requiring increased space for labelling and patching access.

Modular tray (MOD-T) enclosures to suit the SD range are a fixed tray style and offer an easy open access, shallow depth design. Suited to racks with a minimum depth of 450 mm or back to back applications in deeper racks.

#### **Features**

- Density of 48F per 1RU (based on MTP-LC)
- Range of modules available to suit application
- MTP elite connectors used as standard for Low Loss performance
- 19" rack mountable enclosures available in 1RU, 2RU and 3RU