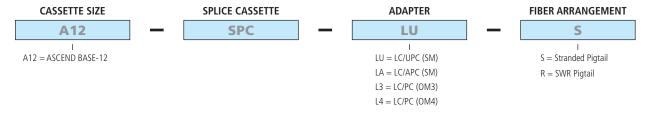

### **Ordering Information**

| STRANDED FIBER |                                                         |              |  |
|----------------|---------------------------------------------------------|--------------|--|
| CATEGORY       | DESCRIPTION                                             | AFL NO.      |  |
| Single-mode    | ASCEND-12 SPLICE CASSETTE, LC/UPC, SM, STRANDED PIGTAIL | A12-SPC-LU-S |  |
|                | ASCEND-12 SPLICE CASSETTE, LC/APC, SM, STRANDED PIGTAIL | A12-SPC-LA-S |  |
| Multi-Mode     | ASCEND-12 SPLICE CASSETTE, LC/PC, OM3, STRANDED PIGTAIL | A12-SPC-L3-S |  |
|                | ASCEND-12 SPLICE CASSETTE, LC/PC, OM4, STRANDED PIGTAIL | A12-SPC-L4-S |  |

| SPIDERWEB RIBBON FIBER |                                                    |              |  |  |
|------------------------|----------------------------------------------------|--------------|--|--|
| CATEGORY               | DESCRIPTION                                        | AFL NO.      |  |  |
| Cinala mada            | ASCEND-12 SPLICE CASSETTE, LC/UPC, SM, SWR PIGTAIL | A12-SPC-LU-R |  |  |
| Single-mode            | ASCEND-12 SPLICE CASSETTE, LC/APC, SM, SWR PIGTAIL | A12-SPC-LA-R |  |  |
| Multi-Mode             | ASCEND-12 SPLICE CASSETTE, LC/PC, OM3, SWR PIGTAIL | A12-SPC-L3-R |  |  |
|                        | ASCEND-12 SPLICE CASSETTE, LC/PC, OM4, SWR PIGTAIL | A12-SPC-L4-R |  |  |