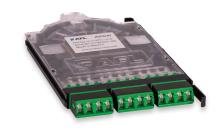

# **ASCEND® Splice Cassettes**

ASCEND Splice Cassettes include 250 micron pre-terminated single fiber pigtails, or one SpiderWeb Ribbon® (SWR®) pigtail, that are loaded within the cassette and can be spliced directly to loose (or ribbon) fiber cable.

All Splice Cassettes feature VFL-compatible shuttered LC adapters with up to 12-fiber capacity. Available in single-mode and multimode fiber types, cassettes leverage a snap-in splice sleeve cradle to securely manage both single and ribbon fiber arrangements. A clear, removable cover allows for easy fiber viewing and access.

Splice Cassettes are compatible with all BASE-12 ASCEND housings and can be independently installed easily from the front or rear onto a sliding tray system. This allows access to individual connections while minimizing disruption to other fiber connections.

#### **Features**

- Up to 12-fiber interconnection capacity
- SM, MM (OM3) and MM (OM4)
- 250 μm color-coded single fibers or SWR options
- VFL-compatible shuttered Quad LC adapters
- Clear, removable cover for viewing and access
- Inventive splice sleeve cradle
- Organized fiber routing
- BASE-12 configurations only
- Install independently from front or rear of housing