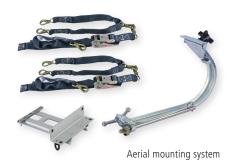

The ASW-02 Splicing Workstation consists of the work tray, a convenient pivoting cleaver mounting arm, a post for attachment to bucket or ladder mounting accessories, a tripod mount, and dual safety straps. An aerial mounting system is available for direct attachment of the workstation to a telephone pole, or for suspending the workstation from an aerial cable strand. The strand mounting system is fully adjustable to provide for optimal location of the workstation when minimal slack fiber is available, such as in a taut-sheath cable access scenario.

## **Ordering Information**

| DESCRIPTION                                                                     | AFL NO. |
|---------------------------------------------------------------------------------|---------|
| ASW-02 Splicing Workstation (Full kit with aerial mounting system)              | S010532 |
| Includes aerial mounting system to provide strand and pole mounting capability, |         |
| a post for attachment to bucket or ladder mount accessories and                 |         |
| a receptacle for tripod mounting and safety straps                              |         |
| ASW-02 Splicing Workstation (Without aerial mounting system)                    | S013620 |
| Includes a post for attachment to bucket or ladder mount accessories and        |         |
| a receptacle for tripod mounting                                                |         |