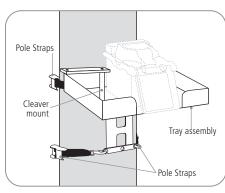

Pole Mounting System
\*Illustration for reference only.

Aerial Mounting System
\*Illustration for reference only.

The ASW-02 Splicing Workstation consists of the work tray, a convenient pivoting cleaver mounting arm, a post for attachment to bucket or ladder mounting accessories, a tripod mount, and dual safety straps. An aerial mounting system is available for direct attachment of the workstation to a telephone pole, or for suspending the workstation from an aerial cable strand. The strand mounting system is fully adjustable to provide for optimal location of the workstation when minimal slack fiber is available, such as in a taut-sheath cable access scenario.

In the aerial environment, the safety straps may be secured to the cable strand to provide security and aid with workstation position adjustment. The safety straps are also used to secure the workstation to the pole, and may be used to raise or lower the workstation.