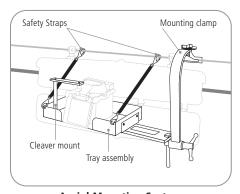

Pole Mounting System
\*Illustration for reference only.

Aerial Mounting System
\*Illustration for reference only.

The ASW-02 Splicing Workstation consists of the work tray, a convenient pivoting cleaver mounting arm, a post for attachment to bucket or ladder mounting accessories, a tripod mount, and dual safety straps. An aerial mounting system is available for direct attachment of the workstation to a telephone pole, or for suspending the workstation from an aerial cable strand. The strand mounting system is fully adjustable to provide for optimal location of the workstation when minimal slack fiber is available, such as in a taut-sheath cable access scenario.

In the aerial environment, the safety straps may be secured to the cable strand to provide security and aid with workstation position adjustment. The safety straps are also used to secure the workstation to the pole, and may be used to raise or lower the workstation.