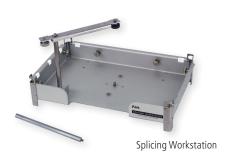

## **ASW-02 Splicing Workstation**

The ASW-02 Splicing Workstation can be used with a fusion splicer and cleaver in aerial or terrestrial splicing applications. The ASW-02 provides a stable work surface and secure mounting of the splicer and cleaver to prevent accidental drops and equipment damage in challenging splicing locations.

The ASW-02 Splicing Workstation consists of the work tray, a convenient pivoting cleaver mounting arm, a post for attachment to bucket or ladder mounting accessories, a tripod mount, and dual safety straps. An aerial mounting system is available for direct attachment of the workstation to a telephone pole, or for suspending the workstation from an aerial cable strand. The strand mounting system is fully adjustable to provide for optimal location of the workstation when minimal slack fiber is available, such as in a taut-sheath cable access scenario.